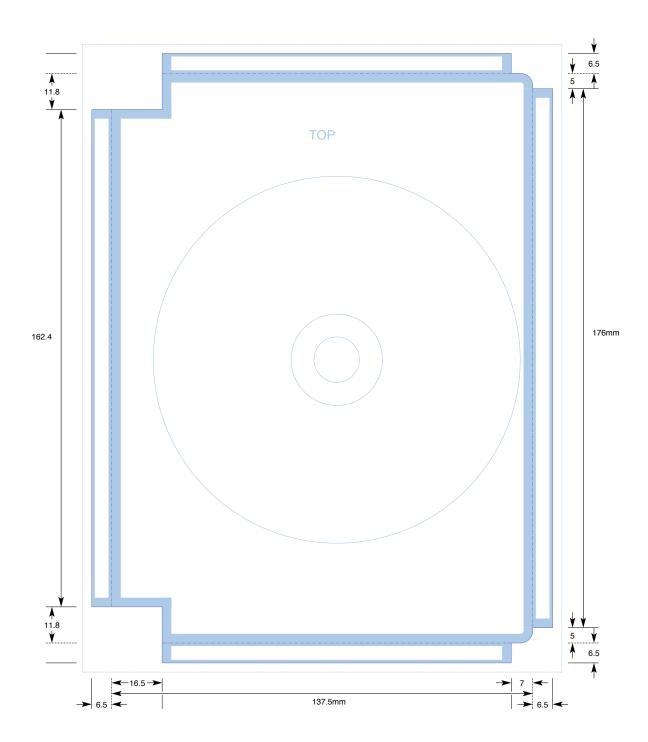

## **DVD Super Jewel Box (Inside)** Not to scale

Key:

3mm Bleed Trim (please keep all text/logos 3mm away from this trim line) Fold

## **Please note**

We can accept **Press Ready PDFs** and also original artwork files in the following software packages: **InDesign, Photoshop, Illustrator** - CS4 or below, or **QuarkXPress** - 6.5 or below. When supplying the original artwork files please include any linked images and fonts.

Artwork not supplied to these specifications will require either additional chargable pre-press time or re-supply of correct artwork which will affect the delivery date.